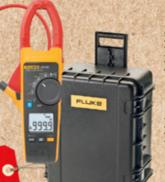

# Fluke TiS75 or

**TiS65 Infrared** 

Fluke 376 FC True RMS AC/DC Clamp Meter with iFlex\*

Offer

Offer

### GET FREE

Fluke 750 SW DPC/ TRACK2™ Software

**Power Quality** & Energy Analyser or 438-II Power **Ouality & Motor Analyser** 

> Valued at \$1,767.00

Fluke 376 FC True RMS AC/DC Clamp Meter with iFlex\*