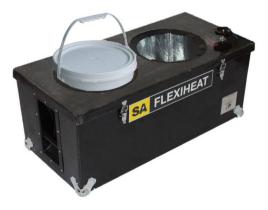

# PAINT & FLUID TEMPERATURES MAINTAINED

(Ex)

This portable **SA FLEXIHEAT** EX HeatBox will store containers of paint, PFP, grease and other substances at their optimum temperature right next to your application, even in a Zone 1 Hazardous area. This has been proven to deliver extensive financial savings as there is no longer the need to constantly carry product between heated stores and work site. It also means that the entire contents of the containers can be used, rather than wasting a percentage due to product solidifying. The HeatBox is air powered, exceptionally simple to use and virtually maintenance free.

## BENEFITS

- ATEX Certified for Zones 1 & 2 (gas)
- Saves you time, risk, and money on tasks
- Compressed air powered no electricity required
- Portable and lightweight
- Easy product application
- Takes standard 20Ltr containers
- Higher quality application
- Temperature indicator
- Safe and simple temperature regulation
- Fast and safe heating to over 40°C

| CERTIFICATION<br>EX II 2 G c T4<br>MAXIMUM CONTAINER DIAMETER<br>280mm<br>DIMENSIONS<br>860mm x 400mm x 400mm<br>RECOMMENDED WORKING<br>5 bar<br>WARRANTY<br>2 years<br>WEIGHT<br>15kg | <ul> <li>EX II 2 G c T4</li> <li>MAXIMUM CONTAINER DIAMETER<br/>280mm</li> <li>DIMENSIONS<br/>860mm x 400mm x 400mm</li> <li>RECOMMENDED WORKING<br/>5 bar</li> <li>WARRANTY<br/>2 years</li> <li>WEIGHT</li> </ul> | SPEC | 1110   | 4110     | C N    |    |
|----------------------------------------------------------------------------------------------------------------------------------------------------------------------------------------|---------------------------------------------------------------------------------------------------------------------------------------------------------------------------------------------------------------------|------|--------|----------|--------|----|
| 280mm<br>DIMENSIONS<br>860mm x 400mm x 400mm<br>RECOMMENDED WORKING<br>5 bar<br>WARRANTY<br>2 years<br>WEIGHT                                                                          | 280mm<br>DIMENSIONS<br>860mm x 400mm x 400mm<br>RECOMMENDED WORKING<br>5 bar<br>WARRANTY<br>2 years<br>WEIGHT                                                                                                       |      |        |          |        |    |
| 860mm x 400mm x 400mm<br>RECOMMENDED WORKING<br>5 bar<br>WARRANTY<br>2 years<br>WEIGHT                                                                                                 | 860mm x 400mm x 400mm<br>RECOMMENDED WORKING<br>5 bar<br>WARRANTY<br>2 years<br>WEIGHT                                                                                                                              |      | M CONT | AINER    | DIAMET | ER |
| 5 bar<br>WARRANTY<br>2 years<br>WEIGHT                                                                                                                                                 | 5 bar<br>WARRANTY<br>2 years<br>WEIGHT                                                                                                                                                                              |      |        | n x 400r | nm     |    |
| 2 years WEIGHT                                                                                                                                                                         | 2 years WEIGHT                                                                                                                                                                                                      |      | IENDED | WORK     | ING    |    |
|                                                                                                                                                                                        |                                                                                                                                                                                                                     |      | NTY    |          |        |    |
|                                                                                                                                                                                        |                                                                                                                                                                                                                     |      |        |          |        |    |
|                                                                                                                                                                                        |                                                                                                                                                                                                                     |      |        |          |        |    |
|                                                                                                                                                                                        |                                                                                                                                                                                                                     |      |        |          |        |    |
|                                                                                                                                                                                        |                                                                                                                                                                                                                     |      |        |          |        |    |
|                                                                                                                                                                                        |                                                                                                                                                                                                                     |      |        |          |        |    |
|                                                                                                                                                                                        |                                                                                                                                                                                                                     |      |        |          |        |    |
|                                                                                                                                                                                        |                                                                                                                                                                                                                     |      |        |          |        |    |
|                                                                                                                                                                                        |                                                                                                                                                                                                                     |      |        |          |        |    |
|                                                                                                                                                                                        |                                                                                                                                                                                                                     |      |        |          |        |    |
|                                                                                                                                                                                        |                                                                                                                                                                                                                     |      |        |          |        |    |
|                                                                                                                                                                                        |                                                                                                                                                                                                                     |      |        |          |        |    |