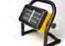

## LED RECHARGEABLE FLOODLIGHT

SARF300

# STRONG AND VERSATILE DESIGN FOR DIVERSE APPLICATION

The powerful SA LUMIN LED Rechargeable Floodlight is lightweight and fully portable. Hosting an intense light output of up to 2000 lumens. Being fully certified for Zones 1 & 2 (Gas) and Zones 21 & 22 (Dust) it has been designed to make working in confined spaces even safer. Featuring no trailing cables vastly reduces trip hazards, while the powerful light output easily illuminates the working environment. Ergonomically designed for easy manoeuvrability, it is extremely user friendly.

### LED RECHARGEABLE **FLOODLIGHT**

SARF300