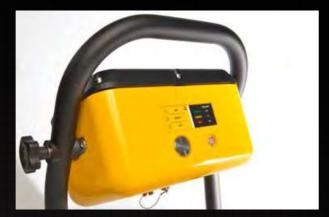

#### BENEFITS

- ATEX and IECEx Certified for Zones 1 & 2 (gas), 21 & 22 (dust)
- Lightweight and portable
- 12 Hour Duration
- Light Output 1250/2000 lumens
- Unique protection system to cope with paint overspray
- Compatible accessory items available
- Maintenance friendly
- Low battery voltage warning
- Specialised charging system
- Waterproof and Dustproof

#### **CORE PRODUCT INFORMATION**

SA LUMIN EX LED Rechargeable Floodlight c/w Mains Charger Order Code: SARF300

SA LUMIN Rechargeable Floodlight Scaffold Bracket Order code: SAFL/SN

SA LUMIN Rechargeable Magnetic Bracket Order Code: SAFL/MB