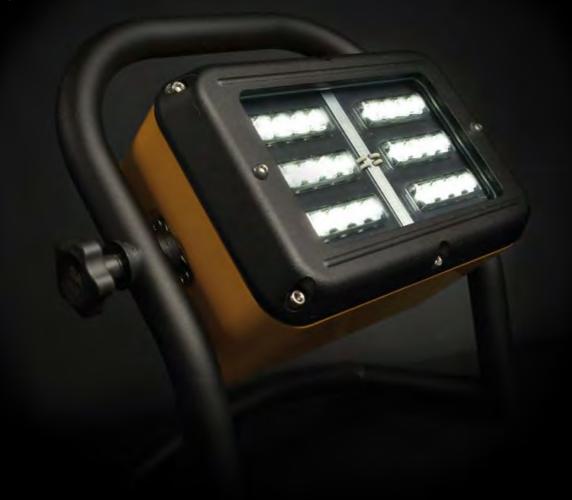

## LED RECHARGEABLE FLOODLIGHT

SARF300

# STRONG AND VERSATILE DESIGN FOR DIVERSE APPLICATION

The powerful SA LUMIN LED Rechargeable Floodlight is lightweight and fully portable. Hosting an intense light output of up to 2000 lumens. Being fully certified for Zones 1 & 2 (Gas) and Zones 21 & 22 (Dust) it has been designed to make working in confined spaces even safer. Featuring no trailing cables vastly reduces trip hazards, while the powerful light output easily illuminates the working environment. Ergonomically designed for easy manoeuvrability, it is extremely user friendly.

#### BENEFITS

- ATEX and IECEx Certified for Zones 1 & 2 (gas), 21 & 22 (dust)
- Lightweight and portable
- 12 Hour Duration
- Light Output 1250/2000 lumens
- Unique protection system to cope with paint overspray
- Compatible accessory items available
- Maintenance friendly
- Low battery voltage warning
- Specialised charging system
- Waterproof and Dustproof