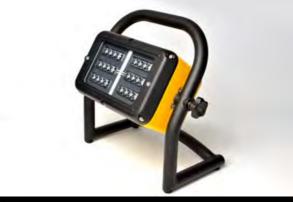

## LED RECHARGEABLE FLOODLIGHT

SARF300

# STRONG AND VERSATILE DESIGN FOR DIVERSE APPLICATION

The powerful SA LUMIN LED Rechargeable Floodlight is lightweight and fully portable. Hosting an intense light output of up to 2000 lumens. Being fully certified for Zones 1 & 2 (Gas) and Zones 21 & 22 (Dust) it has been designed to make working in confined spaces even safer. Featuring no trailing cables vastly reduces trip hazards, while the powerful light output easily illuminates the working environment. Ergonomically designed for easy manoeuvrability, it is extremely user friendly.

#### BENEFITS

- ATEX and IECEx Certified for Zones 1 & 2 (gas), 21 & 22 (dust)
- Lightweight and portable
- 12 Hour Duration
- Light Output 1250/2000 lumens
- Unique protection system to cope with paint overspray
- Compatible accessory items available
- Maintenance friendly
- Low battery voltage warning
- Specialised charging system
- Waterproof and Dustproof